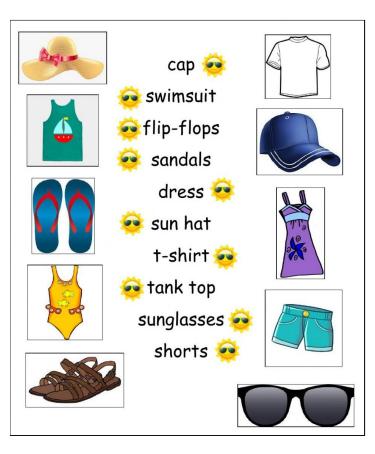

## ANO: 5° ANO - LÍNGUA INGLESA PROFESSORAS: SIMONE AIDO E ELIANE SANTOS MARQUES PERÍODO DE 07 A 21/06/2021

| NAME | CLASS | PATE |  |
|------|-------|------|--|
|      |       |      |  |

**1-LOOK AT THE PRICE TAGS AND ANSWER THE QUESTIONS.** (OBSERVE AS FIGURAS E INFORME OS PREÇOS NAS QUESTÕES DE 1 A 5. INFORME SE O ITEM É BARATO - <u>CHEAP</u> OU CARO - <u>EXPENSIVE</u>, NAS QUESTÕES 6 E 7.)