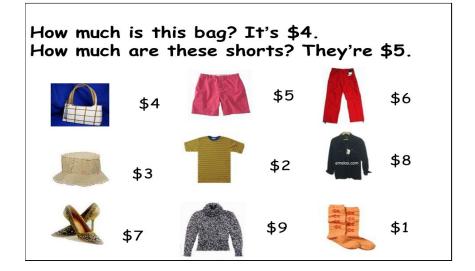

**3-LOOK AT THE PICTURES AND ANSWER THE QUESTIONS.** (OBSERVE AS FIGURAS E RESPONDA ÀS PERGUNTAS. VEJA OS EXEMPLOS. PESQUISE O SIGNIFICADO DAS PALAVRAS QUE NÃO SOUBER. )

1) HOW MUCH ARE THE <u>PANTS</u>? THEY'RE \_\_\_\_\_\_. 2) HOW MUCH IS THE <u>HAT</u>? IT'S \_\_\_\_\_\_. 3) HOW MUCH IS THE <u>SWEATER</u>? \_\_\_\_\_. 4) ARE THE <u>SOCKS</u> CHEAP OR EXPENSIVE? THEY'RE \_\_\_\_\_. 5) IS THE <u>T-SHIRT</u> CHEAP OR EXPENSIVE?

IT'S \_\_\_\_\_.