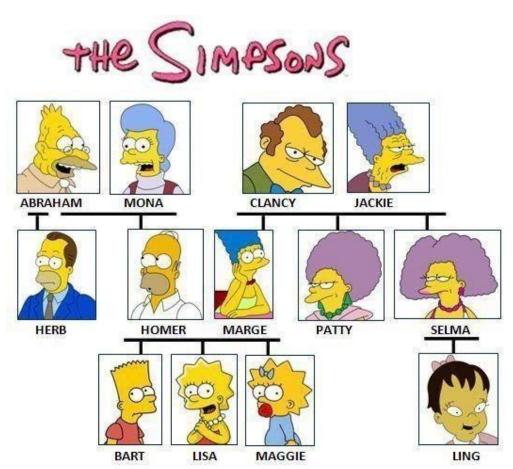

## UME VINTE E OITO DE FEVEREIRO LÍNGUA INGLESA -

FAMILY MEMBERS - VOCABULARY

1. Complete the sentences. Use the following words:

cousin husband grandmother wife aunt nephew son Homer Marge Homer's Marge's brother sister Abraham grandfather mother Herb grandparents niece

1. Bart is Homer's and Marge's\_\_\_\_\_.

| 2.  | and                           | _are | Bart's |
|-----|-------------------------------|------|--------|
|     | cents.                        |      |        |
|     | Lisa isand and ghter.         |      |        |
| 4.  | Herb is Homer's               |      |        |
| 5.  | Patty is Selma's              |      |        |
| 6.  | is Homer's father.            |      |        |
| 7.  | Abraham is Bart's             |      |        |
| 8.  | Jackie is Marge's             |      |        |
| 9.  | is Maggie's uncle.            |      |        |
| 10  | . Selma is Lisa's             |      |        |
| 11  | . Marge is Homer's            |      |        |
| 12  | . Homer is Marge's            |      |        |
| 13  | . Abraham and Mona are Bart's |      | •      |
| 14  | . Ling is Lisa's              |      |        |
| 15  | . Maggie is Patty's           |      |        |
| 16  | . Bart is Selma's             |      |        |
| 17. | . Jackie is Maggie's          |      |        |