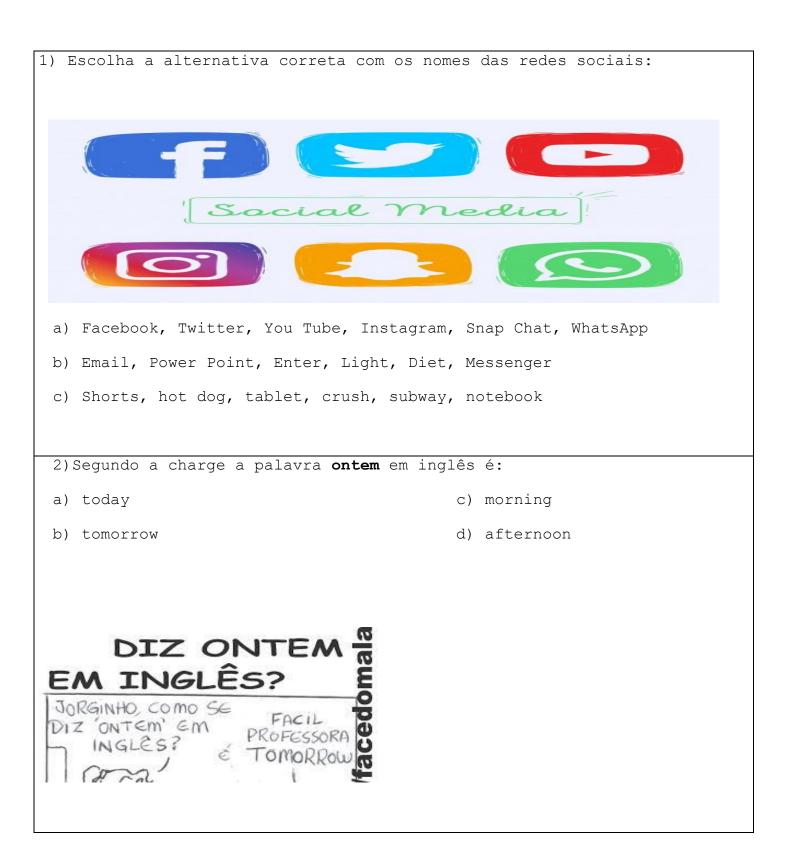

## UME PEDRO II

Componente Curricular: Inglês Professora: Jaqueline

Atividade para o 7° ano (A, B, C)

Leia o texto abaixo e responda as questões em português:

Gemini Zodiac Sign