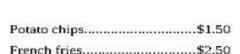

| DATA  | ATIVIDADE | ORIENTAÇÃO                                                                                                                                                               |
|-------|-----------|--------------------------------------------------------------------------------------------------------------------------------------------------------------------------|
| 22/11 | 1         | ANEXO 1 - VEJA O "MENU" E ESCOLHA O QUE VOCÊ GOSTARIA DE COMER:                                                                                                          |
| 29/11 | 2         | ANEXO 2 - LEIA O TEXTO E RESPONDA AS PERGUNTAS:                                                                                                                          |
| 06/12 | 3         | ASSISTA AO VÍDEO SUGERIDO E FAÇA UM DESENHO SOBRE "CHRISTMAS TIME" <a href="https://www.youtube.com/watch?v=q1b7cBvGLjM">https://www.youtube.com/watch?v=q1b7cBvGLjM</a> |

## ANEXO 1 - VEJA O "MENU" E RESPONDA AS PERGUNTAS ABAIXO: