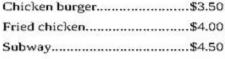

| DATA  | ATIVIDADE | ORIENTAÇÃO                                                                                                                                                               |
|-------|-----------|--------------------------------------------------------------------------------------------------------------------------------------------------------------------------|
| 22/11 | 1         | ANEXO 1 - VEJA O "MENU" E ESCOLHA O QUE VOCÊ GOSTARIA DE COMER:                                                                                                          |
| 29/11 | 2         | ANEXO 2 - LEIA O TEXTO E RESPONDA AS PERGUNTAS:                                                                                                                          |
| 06/12 | 3         | ASSISTA AO VÍDEO SUGERIDO E FAÇA UM DESENHO SOBRE "CHRISTMAS TIME" <a href="https://www.youtube.com/watch?v=q1b7cBvGLjM">https://www.youtube.com/watch?v=q1b7cBvGLjM</a> |

## ANEXO 1 - VEJA O "MENU" E RESPONDA AS PERGUNTAS ABAIXO: