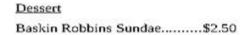

| DATA  | ATIVIDADE | ORIENTAÇÃO                                                                                                                                                               |
|-------|-----------|--------------------------------------------------------------------------------------------------------------------------------------------------------------------------|
| 22/11 | 1         | ANEXO 1 - VEJA O "MENU" E ESCOLHA O QUE VOCÊ GOSTARIA DE COMER:                                                                                                          |
| 29/11 | 2         | ANEXO 2 - LEIA O TEXTO E RESPONDA AS PERGUNTAS:                                                                                                                          |
| 06/12 | 3         | ASSISTA AO VÍDEO SUGERIDO E FAÇA UM DESENHO SOBRE "CHRISTMAS TIME" <a href="https://www.youtube.com/watch?v=q1b7cBvGLjM">https://www.youtube.com/watch?v=q1b7cBvGLjM</a> |

## ANEXO 1 - VEJA O "MENU" E RESPONDA AS PERGUNTAS ABAIXO: