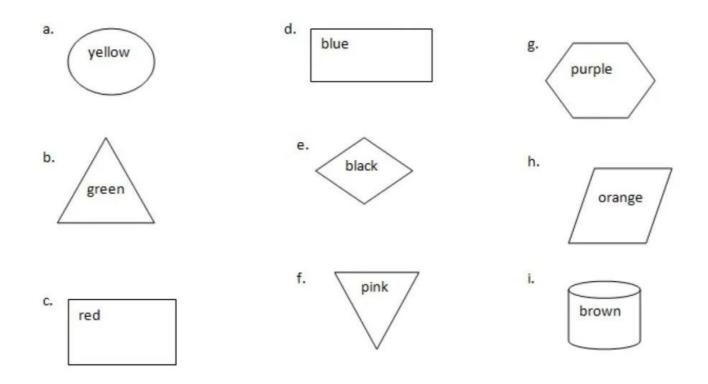

e. May, \_\_\_\_\_, July\_\_\_\_, September.

3. Find the days of the week in the crossword and write them on your notebook:

4. Pinte a imagem abaixo com as cores correspondentes: