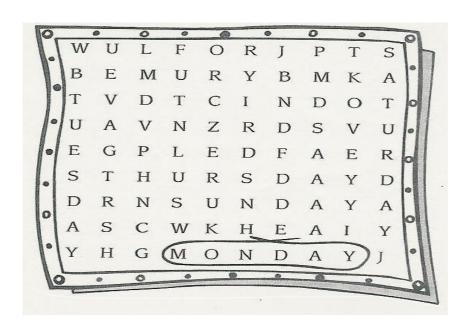

e. May, \_\_\_\_\_, July\_\_\_\_, September.

3. Find the days of the week in the crossword and write them on your notebook:

4. Pinte a imagem abaixo com as cores correspondentes: