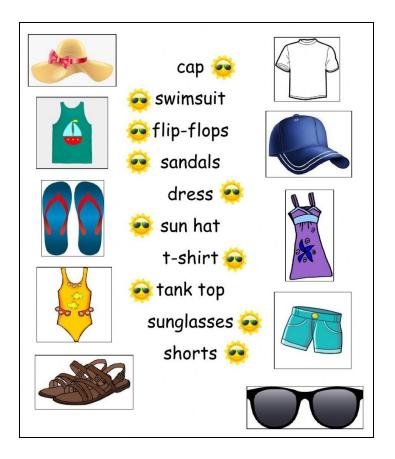

## **2-MATCH.** (LIGUE AS IMAGENS ÀS PALAVRAS.)

3-LOOK AT THE PICTURES AND ANSWER THE QUESTIONS. (OBSERVE AS FIGURAS E RESPONDA ÀS PERGUNTAS. VEJA OS EXEMPLOS.)

| I) HOW MUCH ARE THE PANTS?                   |
|----------------------------------------------|
| 2) HOW MUCH IS THE HAT?                      |
| 3) HOW MUCH IS THE SWEATER?                  |
| 4) ARE THE SOCKS CHEAP OR EXPENSIVE? THEY'RE |
| 5) IS THE T-SHIRT CHEAP OR EXPENSIVE?        |
| IT'S .                                       |