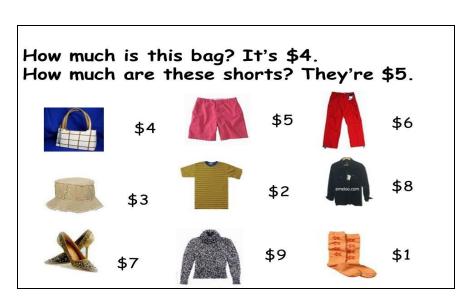

## **2-MATCH.** (LIGUE AS IMAGENS ÀS PALAVRAS.)

3-LOOK AT THE PICTURES AND ANSWER THE QUESTIONS. (OBSERVE AS FIGURAS E RESPONDA ÀS PERGUNTAS. VEJA OS EXEMPLOS.)

| I) HOW MUCH ARE THE PANTS?                   |
|----------------------------------------------|
| 2) HOW MUCH IS THE HAT?                      |
| 3) HOW MUCH IS THE SWEATER?                  |
| 4) ARE THE SOCKS CHEAP OR EXPENSIVE? THEY'RE |
| 5) IS THE T-SHIRT CHEAP OR EXPENSIVE?        |
| IT'S .                                       |