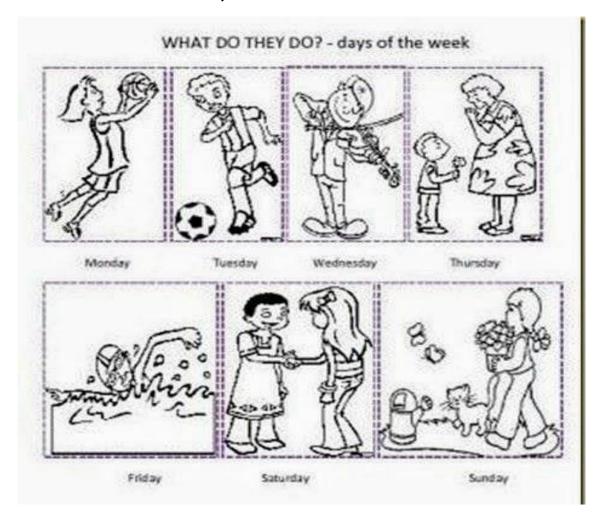

#### UME PREFEITO ESMERALDO TARQUÍNIO

ANO: $5^{\circ}A$ , B, C, D e E

COMPONENTE CURRICULAR: LÍNGUA INGLESA

PROFESSORA: ANDRESSA ALVES DA SILVA

PERÍODO: 06/07/2020 A 17/07/2020

1) READ AND COMPLETE THE SENTENCES WITH THE DAYS OF THE WEEK: (LEIA E COMPLETE AS SENTENÇAS COM OS DIAS DA SEMANA:)

| •                                                                        | ON    |        |          | ANNE   | MEE'   | TS   | HER    | BEST |
|--------------------------------------------------------------------------|-------|--------|----------|--------|--------|------|--------|------|
|                                                                          | FRIE  | ND.    |          |        |        |      |        |      |
| •                                                                        | on _  |        |          | _DAVID | SWIM   | s.   |        |      |
| •                                                                        | on _  |        |          | _KATE  | PLAYS  | BAS  | SKETB! | ALL. |
| •                                                                        | on _  |        |          | _ADAM  | PLAYS  | VIC  | DLIN.  |      |
| •                                                                        | ON    |        |          | MAR    | Y WO   | RKS  | IN     | THE  |
|                                                                          | GARD  | EN.    |          |        |        |      |        |      |
| •                                                                        |       |        |          | мі     | CHAEL  | V    | SITS   | HIS  |
|                                                                          |       | DMOTHI | -        |        |        |      |        |      |
| •                                                                        | ON _  |        |          | PAU    | IL PLA | YS E | OOTB   | ALL. |
|                                                                          |       |        |          |        |        |      |        |      |
| 2) ANSWER THE QUESTIONS IN ENGLISH: ( RESPONDA AS PERGUNTAS EM INGLÊS: ) |       |        |          |        |        |      |        |      |
| A) WI                                                                    | HAT'S | YOUR   | FAVORITE | COLOR  | l?     |      |        |      |
| B) WI                                                                    | HAT'S | YOUR   | FAVORITE | PET?   |        |      |        |      |
| C) WE                                                                    | HAT'S | YOUR   | FAVORITE | SPORT  | !?     |      |        |      |
| D) WI                                                                    | HAT'S | YOUR   | FAVORITE | DAY C  | F THE  | WEE  | EK?    |      |
| E) WI                                                                    | HAT'S | YOUR   | FAVORITE | FOOD?  | •      |      |        |      |
| F) WI                                                                    | HAT'S | YOUR   | FAVORITE | ANIMA  | T.     |      |        |      |