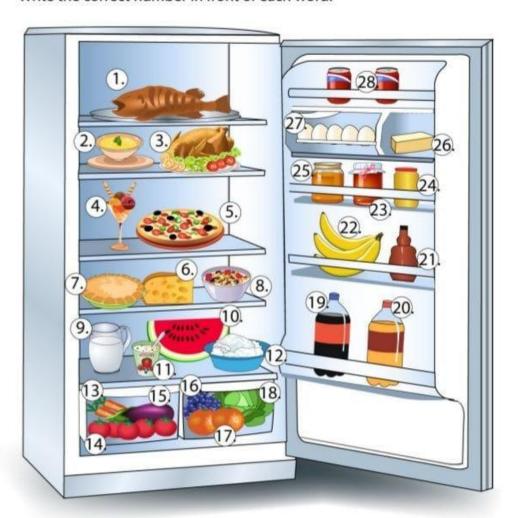

# 4) WRITE THE CORRECT NUMBERS: (ESCREVA OS NÚMEROS CORRETOS: )

©www.kids-pages.com

## What is there in the fridge?

Write the correct number in front of each word:

| tomatoes<br>eggplant | cereal           | cottage cheese | yoghurt |
|----------------------|------------------|----------------|---------|
| grapes               | <br>mustard      | chicken        | milk    |
| cabbage              | <br>eggs         | icecream       | pie     |
| jam                  | <br>orange juice | soda           | ketchup |
| bananas              | <br>fish         | pizza          | cola    |
| butter               | <br>soup         | cheese         | melon   |

5) DRAW THREE THINGS THAT YOU LIKE AND THREE THINGS THAT YOU DON'T LIKE FROM THE FRIDGE: (DESENHE 3 COISAS QUE VOCÊ GOSTA E 3 COISAS QUE VOCÊ NÃO GOSTA DA GELADEIRA: )

| <u>I LIKE</u> | <u>I LIKE</u> | <u>I LIKE</u> |  |  |
|---------------|---------------|---------------|--|--|
|               |               |               |  |  |
|               |               |               |  |  |
|               |               |               |  |  |
|               |               |               |  |  |
|               |               |               |  |  |
|               |               |               |  |  |
|               |               |               |  |  |
|               |               |               |  |  |
|               |               |               |  |  |
|               |               |               |  |  |
|               |               |               |  |  |
|               |               |               |  |  |
| I DON'T LIKE  | I DON'T LIKE  | I DON'T LIKE  |  |  |
|               |               |               |  |  |
|               |               |               |  |  |
|               |               |               |  |  |
|               |               |               |  |  |
|               |               |               |  |  |
|               |               |               |  |  |
|               |               |               |  |  |
|               |               |               |  |  |
|               |               |               |  |  |
|               |               |               |  |  |
|               |               |               |  |  |
|               |               |               |  |  |