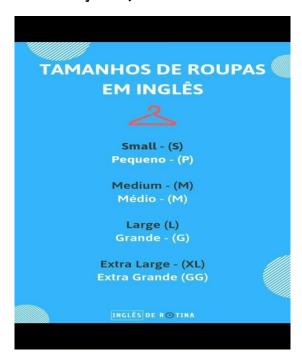

3) LOOK AT THE PICTURE ABOUT CLOTHING SIZE. READ AND DRAW THE SENTENCES: (OBSERVE A IMAGEM SOBRE TAMANHOS DE ROUPAS. LEIA E DESENHE AS SENTENÇAS:)

| A SMALL JACKET  | A MEDIUM JEANS       |
|-----------------|----------------------|
| A LARGE T-SHIRT | AN EXTRA LARGE DRESS |