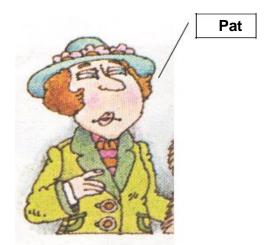

## 1. Read the dialogue:

Pat : Hi, Chris. How are you?

Chris: Well, I'm feeling a bit depressed.

Pat: Why?

Chris: I looked at myself in the mirror and I

think I'm too fat. The problem is that

can't lose weight. I'm always hungry.

Pat: Really? How much weight do you need to

lose?

Chris: About twenty kilos.

Pat: Well, that's too much. Why don't you work

out?

Chris: I am too lazy for that and I hate

exercising.

Pat : So, go on a diet! It's the only thing you

can do!

Chris: Yes, I think you're right.

| ∠ . | WIIat | Does | CHLIS | nave | LO | ao | LO | Tose | weight: |  |
|-----|-------|------|-------|------|----|----|----|------|---------|--|
|     |       |      |       |      |    |    |    |      |         |  |
|     |       |      |       |      |    |    |    |      |         |  |