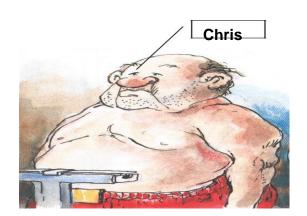

## 1. Read the dialogue:

Pat : Hi, Chris. How are you?

Chris: Well, I'm feeling a bit depressed.

Pat: Why?

Chris: I looked at myself in the mirror and I

think I'm too fat. The problem is that

can't lose weight. I'm always hungry.

Pat: Really? How much weight do you need to

lose?

Chris: About twenty kilos.

Pat: Well, that's too much. Why don't you work

out?

Chris: I am too lazy for that and I hate

exercising.

Pat : So, go on a diet! It's the only thing you

can do!

Chris: Yes, I think you're right.

| ∠ . | WIIat | Does | CHLIS | nave | LO | ao | LO | Tose | weight: |  |
|-----|-------|------|-------|------|----|----|----|------|---------|--|
|     |       |      |       |      |    |    |    |      |         |  |
|     |       |      |       |      |    |    |    |      |         |  |