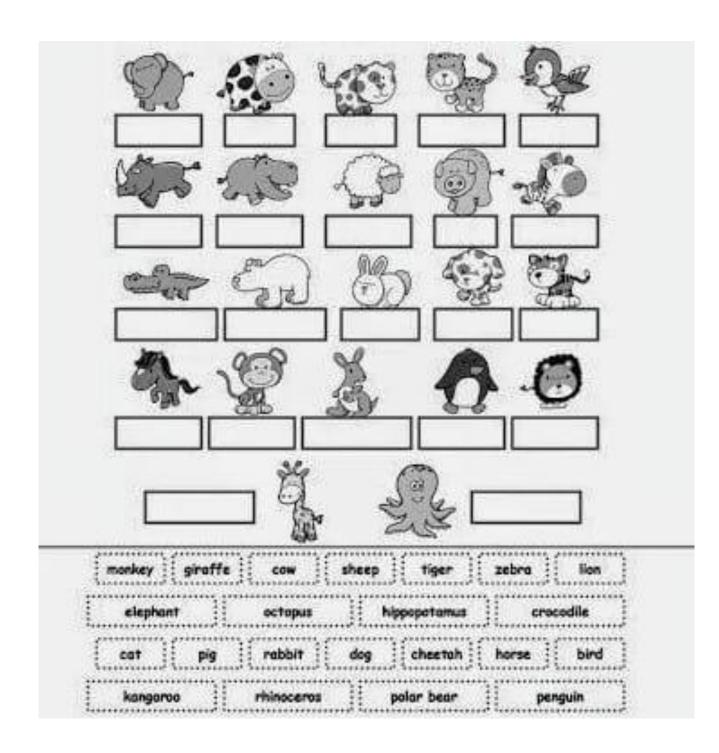

## 6) LOOK AT THE ANIMALS AND WRITE THEIR NAMES (OBSERVE OS ANIMAIS E ESCREVA SEUS NOMES):