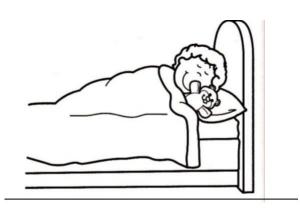

What are you doing?

Playing Sleeping Eating Writing Drawing Jumping

<u>I'm</u> <u>I'm</u>

| P! | <br>T! |
|----|--------|
| LM | In     |

<u>I'm \_\_\_\_\_</u>