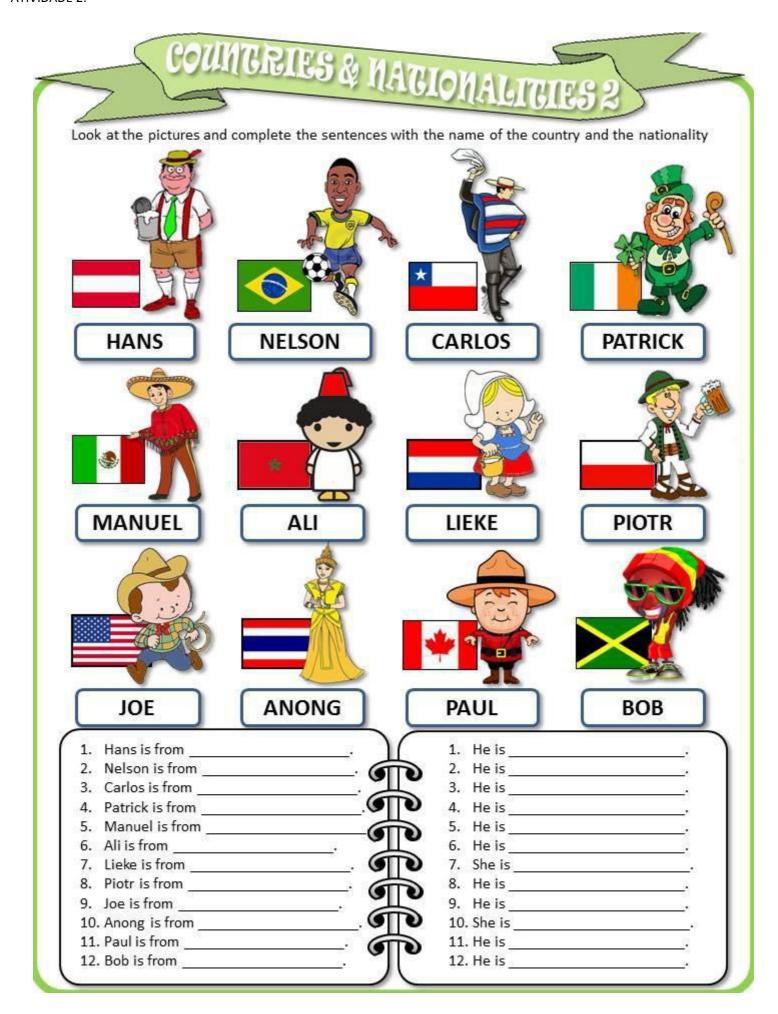

## Atividade 1 - What are you doing?

|   | swimming<br>skiing<br>painting | running<br>shopping<br>sleeping | walking<br>dancing<br>talking | surfing<br>sitting<br>climbing |  |
|---|--------------------------------|---------------------------------|-------------------------------|--------------------------------|--|
| I | am                             | l am_                           |                               |                                |  |
| I | am                             | lam                             |                               |                                |  |
| I | am                             | I am                            | K                             | *                              |  |
| I | am                             | lam                             |                               |                                |  |
| I | am                             | I am                            |                               |                                |  |
| 1 | am                             | I am                            | ·                             |                                |  |