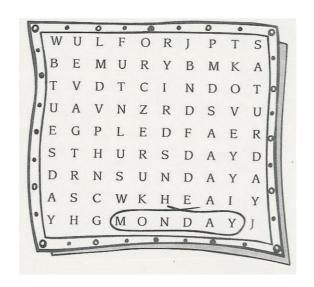

f. 3. Find the days of the week in the crossword and

write them on your
notebook: