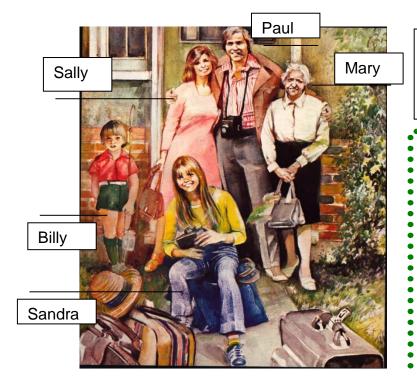

| These are the Smiths. Paul              |          |
|-----------------------------------------|----------|
| Smith is Sally's                        | Sally is |
| wearing a dress. She is                 |          |
| Sandra. Sandra is her                   |          |
| Billy is five years old. He is Sandra's |          |
| Mary is Billy and                       |          |
| Sandra's                                |          |