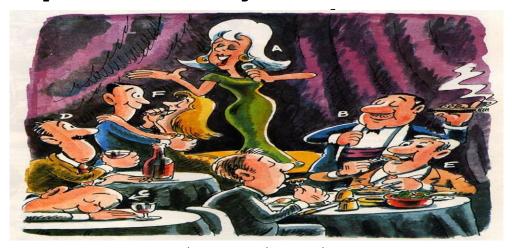

## 1 - Look at the picture below and answer the questions according to it:

A - The lady is dancing, isn't she?

B - The gentleman is smoking a cigarette, isn't he?

C - He is sleeping, isn't he?

D - He is drinking wine, isn't he?

E - They are having breakfast, aren't they?

F - They are singing, aren't they?

2 - Look at the picture below and complete the paragraph, using the words from de box:

behind brother husband grandmother daughter