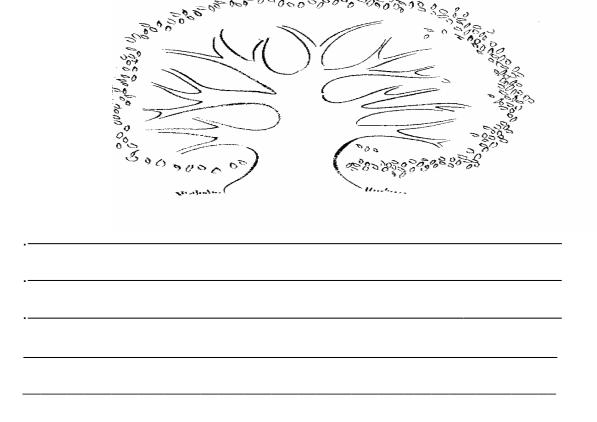

3 - Write the names of your family members in the tree below in order to transform it into a family tree and write sentences about it: